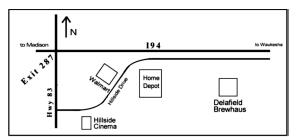

## 9 am to 1 pm

(8-9 am for dealer set-up only; walkthroughs not admitted until 9 am)

At the **DELAFIELD BREWHAUS** 3832 Hillside Drive, Delafield, WI 53018

Take Interstate 94 to Exit 287 at the intersection of Highway 83. Drive south on Highway 83 to the 2nd traffic light (do not count the lights at the intersection). Turn left (east) onto Hillside Drive, and travel about 1 mile to the Delafield Brewhaus.